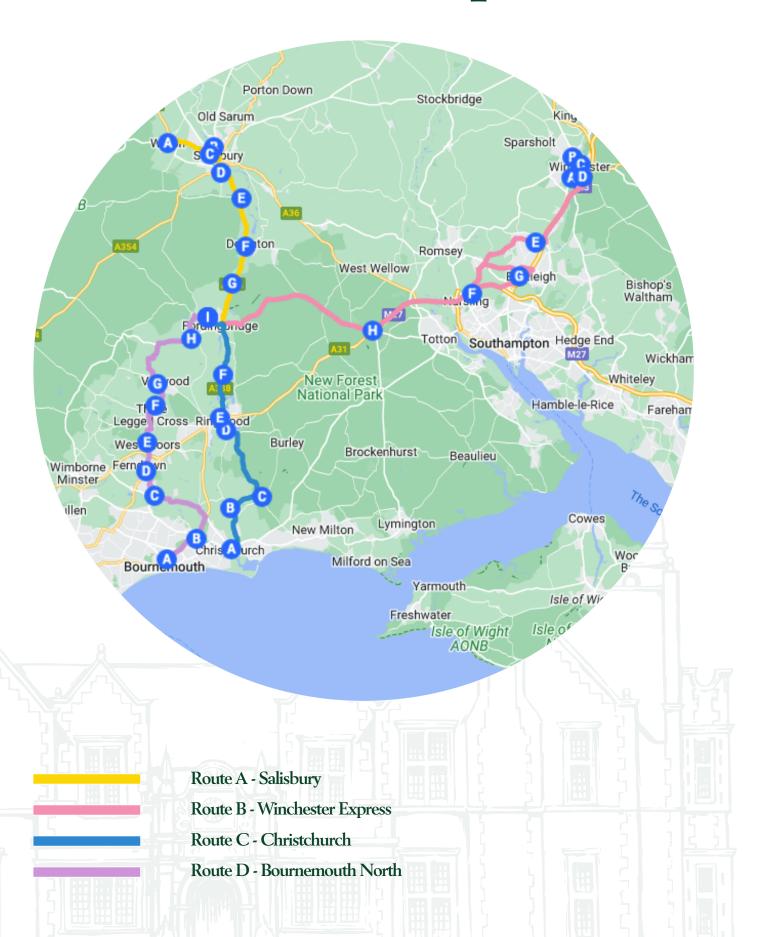

## Route Maps

## Timetables

Route A - Salisbury

|                              | Conection at   | Diop on at       |      |
|------------------------------|----------------|------------------|------|
| Stop                         | Time (Morning) | Time (Afternoon) | Zone |
| Wilton (Greyhound Inn)       | 07:20          | 18:20            | 2    |
| Salisbury (Waitrose)         | 07.25          | 18.15            | 2    |
| Salisbury Train Station      | 07:30          | 18:10            | 2    |
| Salisbury (Rowbarrow)        | 07:45          | 17:55            | 2    |
| New Hall Hospital (Bus stop) | 07:50          | 17:50            | 1    |
| <b>Downton</b> (The Bull)    | 07:55          | 17:45            | 1    |
| <b>Breamore</b> (Hulse Hall) | 08:05          | 17:35            | 1    |
| Forres Sandle Manor          | 08:15          | 17:30            |      |

| Route B - Winchester Express                | Collection at  | Drop off at      |      |
|---------------------------------------------|----------------|------------------|------|
| Stop                                        | Time (Morning) | Time (Afternoon) | Zone |
| Winchester (BP Garage, St Cross)            | 07: 00         | 18:50            | 4    |
| Winchester Train Station                    | 07:10          | 18:45            | 4    |
| Winchester (King Alfred Statue)             | 07:15          | 18:40            | 4    |
| Winchester (East P&R)                       | 07.20          | 18:35            | 4    |
| <b>Chandler's Ford</b> (Hiltingbury Stores) | 07:25          | 18:30            | 3    |
| Rownhams (morning only)                     | 07:35          |                  | 3    |
| Eastleigh ASDA (afternoon only)             |                | 18:20            | 3    |
| Cadnam (St John Barleycorn)                 | 07:45          | 17:55            | 2    |
| Forres Sandle Manor                         | 08:10          | 17:30            |      |

Route C - Christchurch

| Collection at  | Drop on at                                         | T                                                                                                                                                                                                                           |
|----------------|----------------------------------------------------|-----------------------------------------------------------------------------------------------------------------------------------------------------------------------------------------------------------------------------|
| Time (Morning) | Time (Afternoon)                                   | Zone                                                                                                                                                                                                                        |
| 07:15          | 18:40                                              | 3                                                                                                                                                                                                                           |
| 07:25          | 18:30                                              | 2                                                                                                                                                                                                                           |
| 07:30          | 18:15                                              | 2                                                                                                                                                                                                                           |
| 07:40          | 18:05                                              | 1                                                                                                                                                                                                                           |
| 07:50          | 17:55                                              | 1                                                                                                                                                                                                                           |
| 08:00          | 17:45                                              | 1                                                                                                                                                                                                                           |
| 08:15          | 17:30                                              |                                                                                                                                                                                                                             |
|                | Time (Morning) 07:15 07:25 07:30 07:40 07:50 08:00 | Time (Morning)         Time (Afternoon)           07:15         18:40           07:25         18:30           07:30         18:15           07:40         18:05           07:50         17:55           08:00         17:45 |

Route D - Bournemouth North

|                                 | Conection at   | Drop on at       | The state of the s |
|---------------------------------|----------------|------------------|--------------------------------------------------------------------------------------------------------------------------------------------------------------------------------------------------------------------------------------------------------------------------------------------------------------------------------------------------------------------------------------------------------------------------------------------------------------------------------------------------------------------------------------------------------------------------------------------------------------------------------------------------------------------------------------------------------------------------------------------------------------------------------------------------------------------------------------------------------------------------------------------------------------------------------------------------------------------------------------------------------------------------------------------------------------------------------------------------------------------------------------------------------------------------------------------------------------------------------------------------------------------------------------------------------------------------------------------------------------------------------------------------------------------------------------------------------------------------------------------------------------------------------------------------------------------------------------------------------------------------------------------------------------------------------------------------------------------------------------------------------------------------------------------------------------------------------------------------------------------------------------------------------------------------------------------------------------------------------------------------------------------------------------------------------------------------------------------------------------------------------|
| Stop                            | Time (Morning) | Time (Afternoon) | Zone                                                                                                                                                                                                                                                                                                                                                                                                                                                                                                                                                                                                                                                                                                                                                                                                                                                                                                                                                                                                                                                                                                                                                                                                                                                                                                                                                                                                                                                                                                                                                                                                                                                                                                                                                                                                                                                                                                                                                                                                                                                                                                                           |
| Bournemouth (Station)           | 07:00          | 18:55            | 3                                                                                                                                                                                                                                                                                                                                                                                                                                                                                                                                                                                                                                                                                                                                                                                                                                                                                                                                                                                                                                                                                                                                                                                                                                                                                                                                                                                                                                                                                                                                                                                                                                                                                                                                                                                                                                                                                                                                                                                                                                                                                                                              |
| Littledown (BH Live Active)     | 07:10          | 18:45            | 3                                                                                                                                                                                                                                                                                                                                                                                                                                                                                                                                                                                                                                                                                                                                                                                                                                                                                                                                                                                                                                                                                                                                                                                                                                                                                                                                                                                                                                                                                                                                                                                                                                                                                                                                                                                                                                                                                                                                                                                                                                                                                                                              |
| West Parley (Lidl)              | 07:25          | 18:20            | 2                                                                                                                                                                                                                                                                                                                                                                                                                                                                                                                                                                                                                                                                                                                                                                                                                                                                                                                                                                                                                                                                                                                                                                                                                                                                                                                                                                                                                                                                                                                                                                                                                                                                                                                                                                                                                                                                                                                                                                                                                                                                                                                              |
| Ferndown (Iceland)              | 07:35          | 18:10            | 2                                                                                                                                                                                                                                                                                                                                                                                                                                                                                                                                                                                                                                                                                                                                                                                                                                                                                                                                                                                                                                                                                                                                                                                                                                                                                                                                                                                                                                                                                                                                                                                                                                                                                                                                                                                                                                                                                                                                                                                                                                                                                                                              |
| West Moors (Tap & Railway)      | 07:45          | 18:00            | 2                                                                                                                                                                                                                                                                                                                                                                                                                                                                                                                                                                                                                                                                                                                                                                                                                                                                                                                                                                                                                                                                                                                                                                                                                                                                                                                                                                                                                                                                                                                                                                                                                                                                                                                                                                                                                                                                                                                                                                                                                                                                                                                              |
| Three Legged Cross (Verwood Rd) | 07:50          | 17:55            | 1                                                                                                                                                                                                                                                                                                                                                                                                                                                                                                                                                                                                                                                                                                                                                                                                                                                                                                                                                                                                                                                                                                                                                                                                                                                                                                                                                                                                                                                                                                                                                                                                                                                                                                                                                                                                                                                                                                                                                                                                                                                                                                                              |
| Verwood (Morrisons)             | 07:55          | 17:50            | 1                                                                                                                                                                                                                                                                                                                                                                                                                                                                                                                                                                                                                                                                                                                                                                                                                                                                                                                                                                                                                                                                                                                                                                                                                                                                                                                                                                                                                                                                                                                                                                                                                                                                                                                                                                                                                                                                                                                                                                                                                                                                                                                              |
| Alderholt (Reading Room)        | 08:10          | 17:45            | 1                                                                                                                                                                                                                                                                                                                                                                                                                                                                                                                                                                                                                                                                                                                                                                                                                                                                                                                                                                                                                                                                                                                                                                                                                                                                                                                                                                                                                                                                                                                                                                                                                                                                                                                                                                                                                                                                                                                                                                                                                                                                                                                              |
| Forres Sandle Manor             | 08:25          | 17:30            |                                                                                                                                                                                                                                                                                                                                                                                                                                                                                                                                                                                                                                                                                                                                                                                                                                                                                                                                                                                                                                                                                                                                                                                                                                                                                                                                                                                                                                                                                                                                                                                                                                                                                                                                                                                                                                                                                                                                                                                                                                                                                                                                |